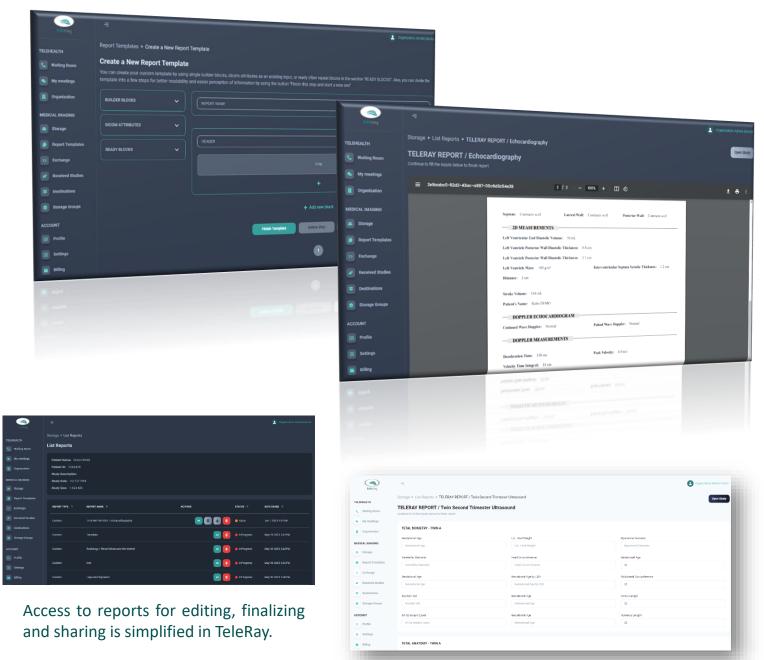

TeleRay offers advanced reporting capability and customization of reports to meet the needs of your workflow. Construct your own reports with our easy to build drag and drop report builder with dynamic updating of measurements and biometrics. We can help you build the perfect report template with your log and desired fields. Logos, site information and signatures may be uploaded for customization and finalization of reports.