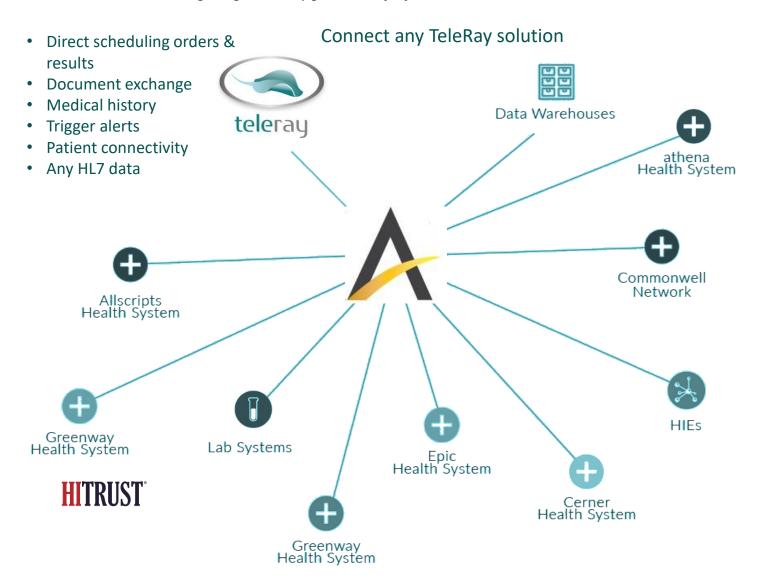

## The Most Powerful HL7 Interface

Include a complete patient profile with their images from any EMR. TeleRay partnered with Ellkay to build the best connected network.

"Our goal was to introduce our services as quickly as possible to begin helping as many people as possible, and integrating with Ellkay got us there far faster than we could have on our own"

Combined with TeleRay solutions, this will add power and ease of data flow in a secure environment.

Try it out and be confident that it is 100% guaranteed to meet your needs.

Integrations with over 250 EMR systems including EPIC, Cerner, Allscripts, Meditech, Greenway, Athena, and all other systems.